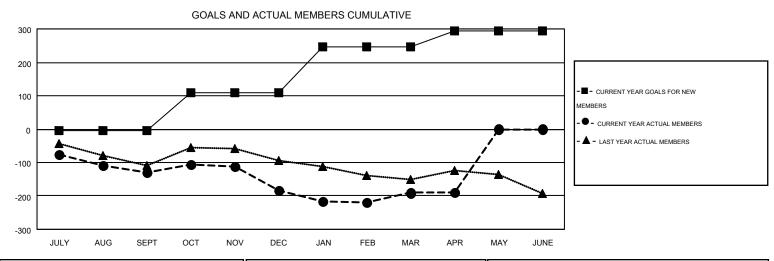

## MONTHLY MEMBERSHIP PROGRESS REPORT

Results as of: 4/30/2015

**LOCATION: MARYLAND** 

Multiple District 22

GMT CA 1

|               |                  | Clubs             |                  |                  | Members  RESULTS FOR 2014-2015 |                    |                                        |                    |                  |  |
|---------------|------------------|-------------------|------------------|------------------|--------------------------------|--------------------|----------------------------------------|--------------------|------------------|--|
|               | RESU             | LTS FOR 2014-2015 |                  |                  |                                |                    |                                        |                    |                  |  |
| QUARTER       | NEW CLUB<br>GOAL | NEW CLUBS         | DROPPED<br>CLUBS | NET<br>GAIN/LOSS | QUARTER                        | NEW MEMBER<br>GOAL | CHARTER AND<br>NEW<br>MEMBERS<br>ADDED | DROPPED<br>MEMBERS | NET<br>GAIN/LOSS |  |
| JULY/AUG/SEPT | 1                | 0                 | 0                | 0                | JULY/AUG/SEPT                  | -5                 | 95                                     | 224                | -129             |  |
| OCT/NOV/DEC   | 4                | 1                 | 2                | -1               | OCT/NOV/DEC                    | 115                | 161                                    | 215                | -54              |  |
| JAN/FEB/MAR   | 4                | 1                 | 0                | 1                | JAN/FEB/MAR                    | 135                | 147                                    | 155                | -8               |  |
| APR/MAY/JUNE  | 3                | 0                 | 0                | 0                | APR/MAY/JUNE                   | 50                 | 51                                     | 49                 | 2                |  |