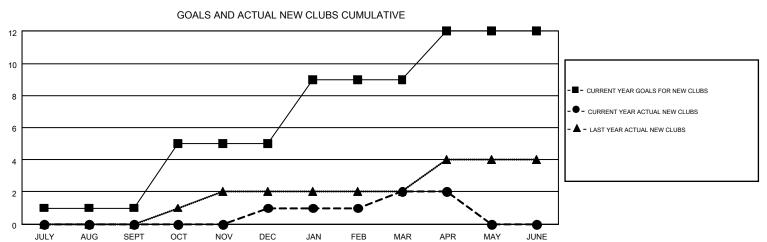

## MONTHLY MEMBERSHIP PROGRESS REPORT

Results as of: 4/30/2015

**LOCATION: MARYLAND** 

Multiple District 22

GMT CA 1

|               |                  | Clubs             |                  |                  | Members  RESULTS FOR 2014-2015 |                    |                                        |                    |                  |  |
|---------------|------------------|-------------------|------------------|------------------|--------------------------------|--------------------|----------------------------------------|--------------------|------------------|--|
|               | RESU             | LTS FOR 2014-2015 |                  |                  |                                |                    |                                        |                    |                  |  |
| QUARTER       | NEW CLUB<br>GOAL | NEW CLUBS         | DROPPED<br>CLUBS | NET<br>GAIN/LOSS | QUARTER                        | NEW MEMBER<br>GOAL | CHARTER AND<br>NEW<br>MEMBERS<br>ADDED | DROPPED<br>MEMBERS | NET<br>GAIN/LOSS |  |
| JULY/AUG/SEPT | 1                | 0                 | 0                | 0                | JULY/AUG/SEPT                  | -5                 | 95                                     | 224                | -129             |  |
| OCT/NOV/DEC   | 4                | 1                 | 2                | -1               | OCT/NOV/DEC                    | 115                | 161                                    | 215                | -54              |  |
| JAN/FEB/MAR   | 4                | 1                 | 0                | 1                | JAN/FEB/MAR                    | 135                | 147                                    | 155                | -8               |  |
| APR/MAY/JUNE  | 3                | 0                 | 0                | 0                | APR/MAY/JUNE                   | 50                 | 51                                     | 49                 | 2                |  |